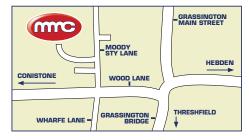

# **GRASSINGTON** GARAGE

## **MOT • SERVICE • PARTS**

- MOT Class 7 & 4 Service
- Diagnostics
   A/C Regas
- Wheel Alignment
   Tyres
  - Batteries
     Exhausts

#### MIDGLEY MOTOR CARS

Wisp Hill Grange Farm, Moody Sty Lane BD23 5NG Opening Times: Monday - Friday 08:30 - 17:30 and Saturday 08:30 - 12:30

Tel: 01756 753136 or email grassington@midgley.co.uk