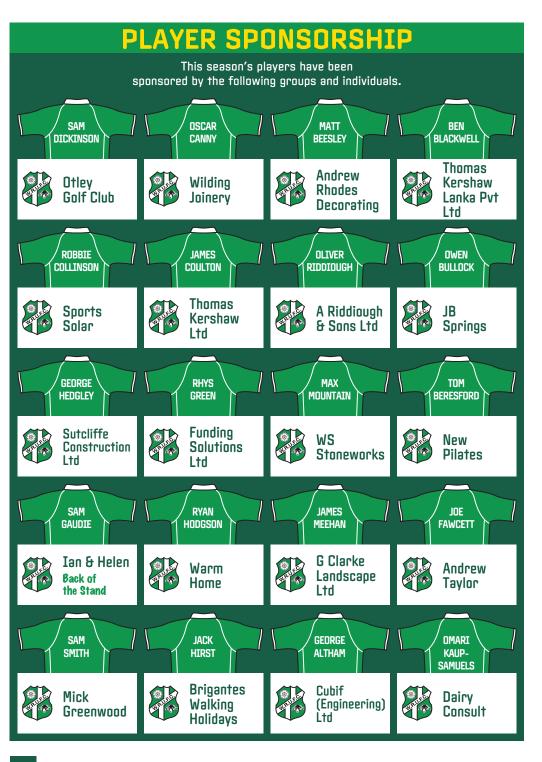

BEDROOMS

Design & Supply of Quality Kitchens & Bedrooms

Richard & Mary Maxfield, wishing Wharfedale a successful season



Unit 5, Gate 4 Sidings Business Park Skipton BD23 1TB 01756 797378 (w) 07740 204005 (m) 01756 752312 (h) rich.max@totalise.co.uk www.maxfieldsltd.co.uk

For free survey and quotation, please call







PIB Insurance Brokers is a trading style of PIB Risk Services Limited. PIB Risk Services Limited is authorised and regulated by the Financial Conduct Authority. Firm Reference Number 308333, PIB Risk Services Limited is registered in England and Wales, Company Registration Number 02682789, Registered Office: Rossington's Business Park, West Car Road, Retford, Nottinghamshire, DN22 7SW

**Call Greg Markham** 

With you all the way

www.pib-insurance.com

07842 231496









#### Wharfedale Foresters Fixtures/Results 2023/2024

| 12         Aug 23         Chester         Friendly         H         Cancelled           26         Aug 23         3         1         1         Cancelled         1         2         1         1         Cancelled         1         2         1         1         1         1         1         1         1         1         1         1         1         1         1         1         1         1         1         1         1         1         1         1         1         1         1         1         1         1         1         1         1         1         1         1         1         1         1         1         1         1         1         1         1         1         1         1         1         1         1         1