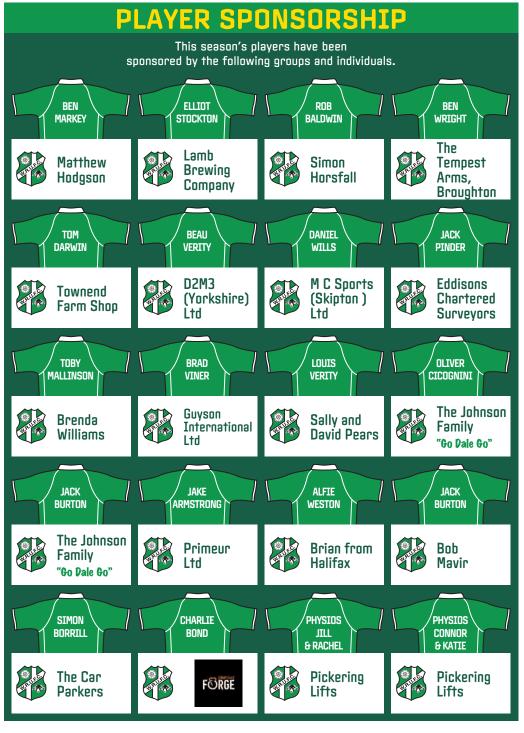

DROOMS

Design & Supply of Quality Kitchens & Bedrooms

Richard & Mary Maxfield, wishing Wharfedale a successful season



Unit 5, Gate 4 Sidings Business Park Skipton BD23 1TB 01756 797378 (w) 07740 204005 (m) 01756 752312 (h) rich.max@totalise.co.uk www.maxfieldsltd.co.uk

For free survey and quotation, please call







PIB Insurance Brokers is a trading style of PIB Risk Services Limited. PIB Risk Services Limited is authorised and regulated by the Financial Conduct Authority. Firm Reference Number 308333, PIB Risk Services Limited is registered in England and Wales, Company Registration Number 02682789, Registered Office: Rossington's Business Park, West Car Road, Retford, Nottinghamshire, DN22 7SW

**Call Greg Markham** 

With you all the way

www.pib-insurance.com

07842 231496









#### Wharfedale Foresters Fixtures/Results 2023/2024

| 12         Aug 23         Chester         Friendly         H         Cancelled           26         Aug 23         3         1         1         Cancelled         1         2         1         1         Cancelled         1         2         1         1         1         1         1         1         1         1         1         1         1         1         1         1         1         1         1         1         1         1         1         1         1         1         1         1         1         1         1         1         1         1         1         1         1         1         1         1         1         1         1         1         1         1         1         1         1         1         1         1