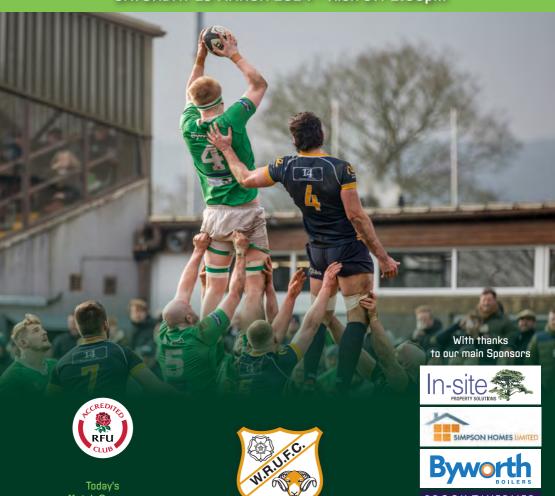

THE MATCHDAY PROGRAMME OF WHARFEDALE RUGBY UNION FOOTBALL CLUB

# greenmachine

## WHARFEDALE vs PRESTON GRASSHOPPERS

SATURDAY 23 MARCH 2024 - Kick Off 2:00pm



Match Sponsor

**BROOK TAVERNER SINCE 1912** 



www.wharfedalerufc.co.uk

BROOK TAVERNER SINCE 1912 Sponsors of the Wharfedale Academy PRIMEUR





Beaconsfield House, Thwaites, Keighley, West Yorkshire BD21 4NG www.byworth.co.uk/hire/ Telephone: +44 (0)1535 662599









70-72 Kirkgate, Silsden, West Yorkshire, BD20 OPA

## BROOK TAVERNER



Visit www.brooktaverner.co.uk or telephone free on 0800 915 0500

Use code **WRUFC** to obtain an exclusive Wharfedale RUFC 25% discount on your order



## WELCOME



## SUPPORTING THE COMMUNITY GAME

I don't care that this has been said before. it deserves being said very week, the performance of the Green Machine this year has been nothing short of a revelation and it sets up or ends your week, every week, on a high. I look forward to followin