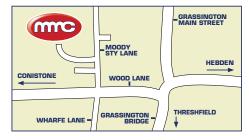

#### MIDGLEY MOTOR CARS

Wisp Hill Grange Farm, Moody Sty Lane BD23 5NG Opening Times: Monday - Friday 08:30 - 17:30 and Saturday 08:30 - 12:30

Tel: 01756 753136 or email grassington@midgley.co.uk