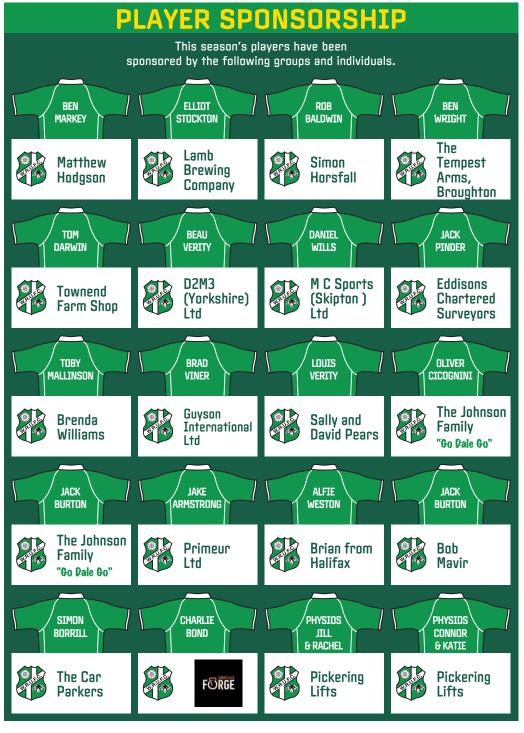

DROOMS

Design & Supply of Quality Kitchens & Bedrooms

Richard & Mary Maxfield, wishing Wharfedale a successful season



Unit 5, Gate 4 Sidings Business Park Skipton BD23 1TB 01756 797378 (w) 07740 204005 (m) 01756 752312 (h) rich.max@totalise.co.uk www.maxfieldsltd.co.uk

For free survey and quotation, please call







PIB Insurance Brokers is a trading style of PIB Risk Services Limited. PIB Risk Services Limited is authorised and regulated by the Financial Conduct Authority. Firm Reference Number 308333, PIB Risk Services Limited is registered in England and Wales, Company Registration Number 02682789, Registered Office: Rossington's Business Park, West Car Road, Retford, Nottinghamshire, DN22 7SW

**Call Greg Markham** 

With you all the way

www.pib-insurance.com

07842 231496









#### Wharfedale Foresters Fixtures/Results 2023/2024

| 12 Aug 23 19 Aug 23 Chester Friendly H Cancelled 26 Aug 23 02 Sep 23 09 Sep 23 Scunthorpe Merit H W 50 - 10 16 Sep 23 Tynedale Merit A L 54 - 12 23 Sep 23 30 Sep 23 Sheffield Merit H L 17 - 21 07 Oct 23 14 Oct 23 15 Oct 23 Driffield League H W 26 - 17 28 Oct 23 Hull Ionians Friendly A Cancelled 04 Nov 23 11 Nov 23 Heath Merit H W 60 - 10 25 Nov 23 Preston Grass' Friendly A L 23 - 10 02 Dec 23 Billingham Merit H Cancelled 09 Dec 23 Heath Merit A W 11 - 14 16 Dec 23 26 Dec 23 North Ribblesdale Friendly H W 20 - 9 30 Dec 23 30 Sep 24 Sheffield Merit A W 13 - 17 31 Jan 24 Tynedale Merit A W 13 - 17 31 Feb 24 Billingham Merit H Cancelled 32 Feb 24 Chriffield Merit A W 30 - 36 33 Feb 24 Chriffield Merit A W 30 - 36 34 Friendly H Cance