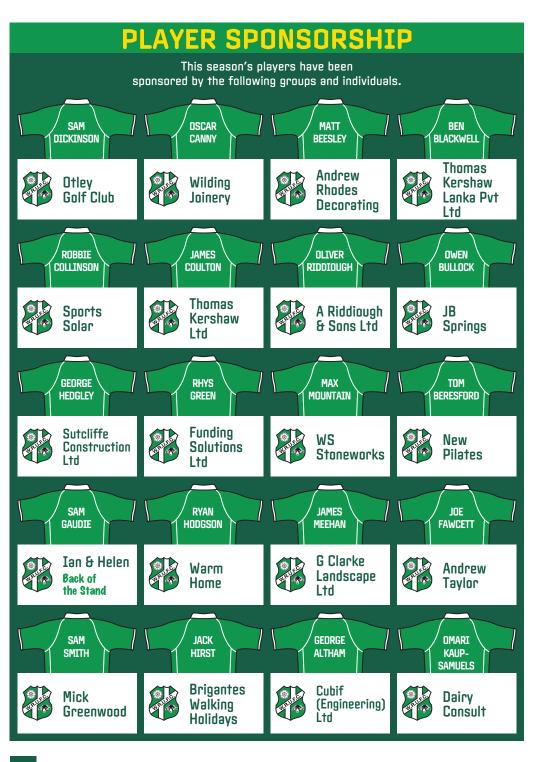

BEDROOMS

Design & Supply of Quality Kitchens & Bedrooms

Richard & Mary Maxfield, wishing Wharfedale a successful season



Unit 5, Gate 4 Sidings Business Park Skipton BD23 1TB 01756 797378 (w) 07740 204005 (m) 01756 752312 (h) rich.max@totalise.co.uk www.maxfieldsltd.co.uk

For free survey and quotation, please call







PIB Insurance Brokers is a trading style of PIB Risk Services Limited. PIB Risk Services Limited is authorised and regulated by the Financial Conduct Authority. Firm Reference Number 308333, PIB Risk Services Limited is registered in England and Wales, Company Registration Number 02682789, Registered Office: Rossington's Business Park, West Car Road, Retford, Nottinghamshire, DN22 7SW

**Call Greg Markham** 

With you all the way

www.pib-insurance.com

07842 231496









#### Wharfedale Foresters Fixtures/Results 2023/2024

| 12 Aug 23 19 Aug 23 Chester Friendly H Cancelled 26 Aug 23 02 Sep 23 09 Sep 23 Scunthorpe Merit H W 50 - 10 16 Sep 23 Tynedale Merit A L 54 - 12 23 Sep 23 30 Sep 23 Sheffield Merit H L 17 - 21 07 Oct 23 14 Oct 23 15 Oct 23 Driffield League H W 26 - 17 28 Oct 23 Hull Ionians Friendly A Cancelled 04 Nov 23 11 Nov 23 Heath Merit H W 60 - 10 25 Nov 23 Preston Grass' Friendly A L 23 - 10 02 Dec 23 Billingham Merit H Cancelled 09 Dec 23 Heath Merit A W 11 - 14 16 Dec 23 26 Dec 23 North Ribblesdale Friendly H W 20 - 9 30 Dec 23 30 Sep 24 Sheffield Merit A W 13 - 17 31 Jan 24 Tynedale Merit A W 13 - 17 31 Feb 24 Billingham Merit H Cancelled 32 Feb 24 Chriffield Merit A W 30 - 36 33 Feb 24 Chriffield Merit A W 30 - 36 34 Friendly H Can