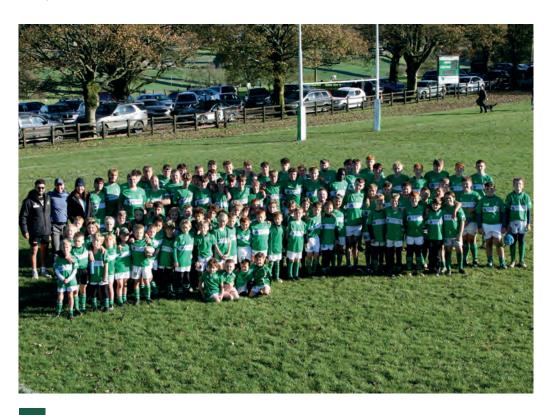

## **NEW SHIRTS FOR** WHARFEDALE MINI AND JUNIORS

The photo shows a good number of Wharfedale's Mini and Junior Section proudly wearing their new rugby shirts which have been kindly, and generously, sponsored by the following people/ businesses who are also in the picture:

Sarah Barraclough - Skipton Properties

Tom Wareing - Wareing Joinery

Alex Schepsi Eccles - Greenwood Financial Planning LLP

Greg Markham - PIB Insurance

You will notice the white band across the shirt. This is designed with the new tackle height laws in mind as an aid to players, coaches and referees. It shows what the maximum legal height of the tackle is. All tackles should be below the white band.

This idea came years ago from Clarty, the late Michael Harrison. It is appropriate that this has now been out to use in the M and J Section.