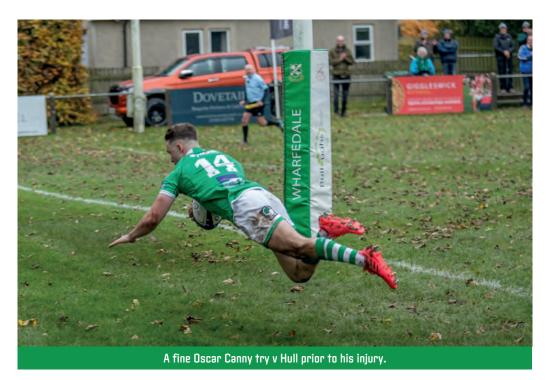

## INTRODUCTION

A fine performance at home to Hull last week resulted in a comfortable win with all 5 points accrued.

Captain George Headley was adjudged Man of the Match and he also gained the top accolade from the Rugby Paper as Player of the Week from Round 8. There were other players who ran him close down the Avenue, but above all it was a superb team effort with everybody, including the bench, contributing manfully to the cause. Dutstanding tries were scored by Oscar Canny (before he succumbed to another hamstring injury), Jack Pinder, Oli Cicognini (shrugging off 4 would be tacklers in the process) and Tom Beresford. Sam Gaudie added 12 points with the boot and looked very much at home in the fly half position with the highly promising Oliver Riddiough inside him.

Oli Cicognini, scorer of a special try v Hull