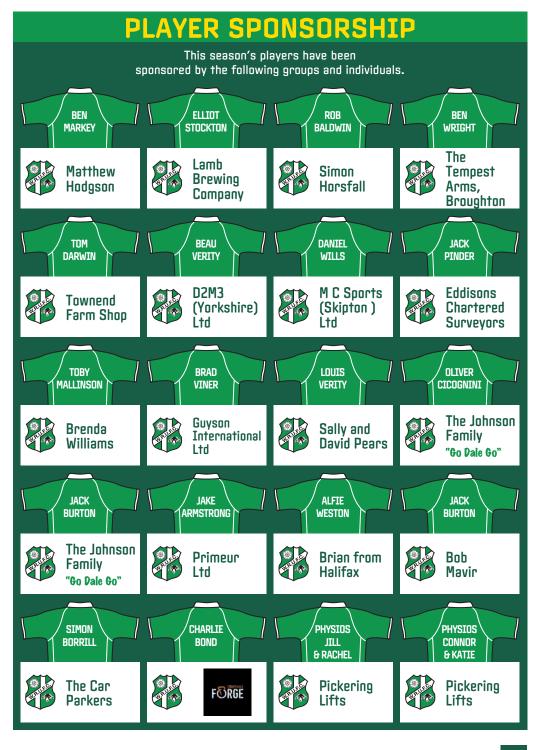

MS

Design & Supply of Quality Kitchens & Bedrooms

### Richard & Mary Maxfield, wishing Wharfedale a successful season



Unit 5, Gate 4 Sidings Business Park Skipton BD23 1TB 01756 797378 (w) 07740 204005 (m) 01756 752312 (h) rich.max@totalise.co.uk www.maxfieldsltd.co.uk

For free survey and quotation, please call







PIB Insurance Brokers is a trading style of PIB Risk Services Limited. PIB Risk Services Limited is authorised and regulated by the Financial Conduct Authority. Firm Reference Number 308333, PIB Risk Services Limited is registered in England and Wales, Company Registration Number 02682789, Registered Office: Rossington's Business Park, West Car Road, Retford, Nottinghamshire, DN22 7SW

**Call Greg Markham** 

With you all the way

www.pib-insurance.com

07842 231496









## Wharfedale Foresters Fixtures/Results 2023/2024

| Dat | е 9 |    | Opponents         | Comp     | Venue | W/L | Results   |
|-----|-----|----|-------------------|----------|-------|-----|-----------|
| 12  | Aug | 23 |                   |          |       |     |           |
| 19  | Aug | 23 | Chester           | Friendly | Н     |     | Cancelled |
| 26  | Aug | 23 |                   |          |       |     |           |
| 02  | Sep | 23 |                   |          |       |     |           |
| 09  | Sep | 23 | Scunthorpe        | Merit    | Н     | W   | 50 - 10   |
| 16  | Sep | 23 | Tynedale          | Merit    | Α     | L   | 54 - 12   |
| 23  | Sep | 23 |                   |          |       |     |           |
| 30  | Sep | 23 | Sheffield         | Merit    | Н     |