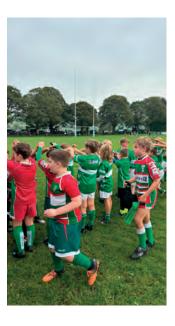

## **NEW SHIRTS FOR** WHARFEDALE MINI AND JUNIORS

The photo shows a good number of Wharfedale's Mini and Junior Section proudly wearing their new rugby shirts which have been kindly, and generously, sponsored by the following people/ businesses who are also in the picture:

Sarah Barraclough - Skipton Properties

Tom Wareing - Wareing Joinery

Alex Schepsi Eccles - Greenwood Financial Planning LLP

Greg Markham - PIB Insurance

You will notice the white band across the shirt. This is designed with the new tackle height laws in mind as an aid to players, coaches and referees. It shows what the maximum legal height of the tackle is. All tackles should be below the white band.