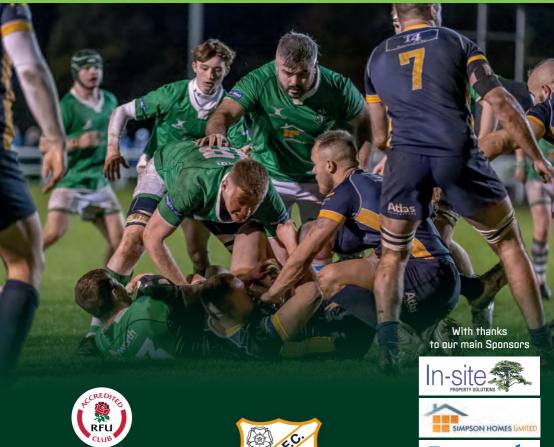

#### Cover photo:

Total commitment in evidence at Leeds Tykes.

This level of performance was maintained in the match at Leeds Tykes. It was most encouraging despite the 20-8 defeat. To win the second half 8-3 was a monumental achievement against an unbeaten Leeds outfit who for the first time failed to score 4 tries and are of course undefeated.