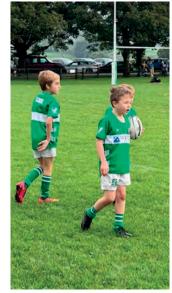

## **NEW SHIRTS FOR** WHARFEDALE MINI AND JUNIORS

The photo shows a good number of Wharfedale's Mini and Junior Section proudly wearing their new rugby shirts which have been kindly, and generously, sponsored by the following people/ businesses who are also in the picture:

Sarah Barraclough - Skipton Properties

Tom Wareing - Wareing Joinery

Alex Schepsi Eccles - Greenwood Financial Planning LLP

Greg Markham - PIB Insurance

You will notice the white band across the shirt. This is designed with the new tackle height laws in mind as an aid to players, coaches and referees. It shows what the maximum legal height of the tackle is. All tackles should be below the white band.