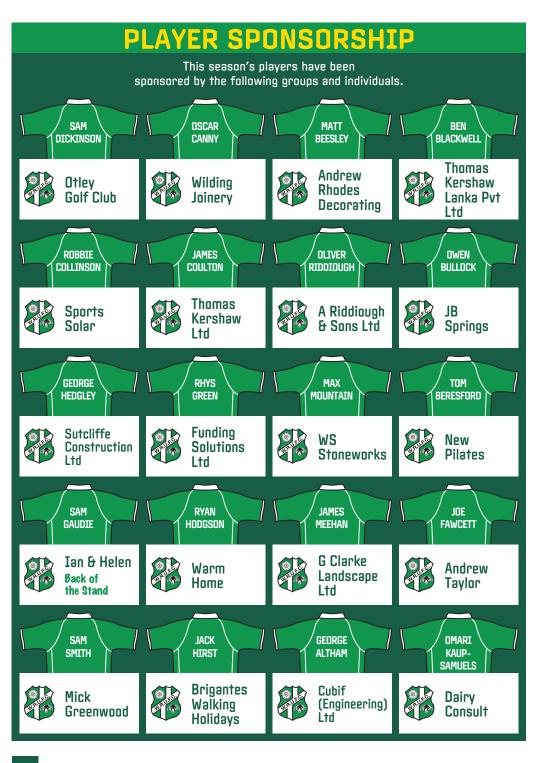

OOMS

Design & Supply of Quality Kitchens & Bedrooms

### Richard & Mary Maxfield, wishing Wharfedale a successful season



Unit 5, Gate 4 Sidings Business Park Skipton BD23 1TB 01756 797378 (w) 07740 204005 (m) 01756 752312 (h) rich.max@totalise.co.uk www.maxfieldsltd.co.uk

For free survey and quotation, please call







PIB Insurance Brokers is a trading style of PIB Risk Services Limited. PIB Risk Services Limited is authorised and regulated by the Financial Conduct Authority. Firm Reference Number 308333, PIB Risk Services Limited is registered in England and Wales, Company Registration Number 02682789, Registered Office: Rossington's Business Park, West Car Road, Retford, Nottinghamshire, DN22 7SW

**Call Greg Markham** 

With you all the way

www.pib-insurance.com

07842 231496









## Wharfedale Foresters Fixtures/Results 2023/2024

| Dat | е 9 |    | Opponents         | Comp     | Venue | W/L | Results   |
|-----|-----|----|-------------------|----------|-------|-----|-----------|
| 12  | Aug | 23 |                   |          |       |     |           |
| 19  | Aug | 23 | Chester           | Friendly | Н     |     | Cancelled |
| 26  | Aug | 23 |                   |          |       |     |           |
| 02  | Sep | 23 |                   |          |       |     |           |
| 09  | Sep | 23 | Scunthorpe        | Merit    | Н     | W   | 50 - 10   |
| 16  | Sep | 23 | Tynedale          | Merit    | Α     | L   | 54 - 12   |
| 23  | Sep | 23 |                   |          |       |     |           |
| 30  | Sep | 23 | Sheffield         | Merit    | Н