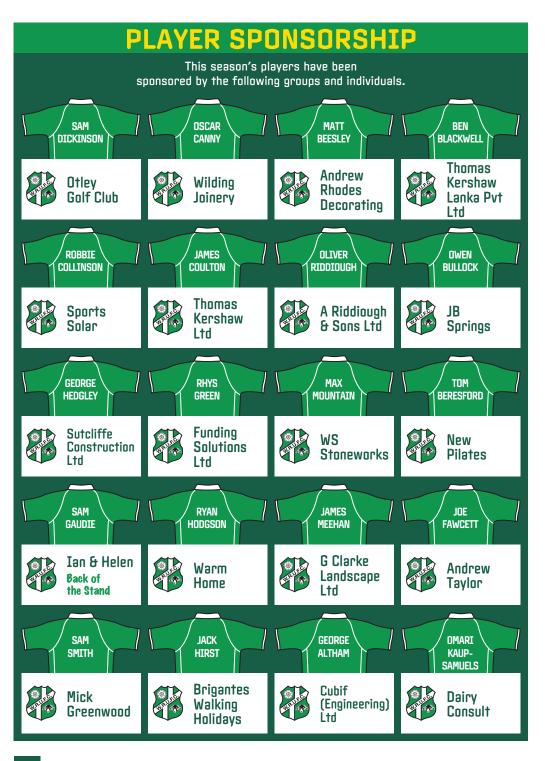

OOMS

Design & Supply of Quality Kitchens & Bedrooms

### Richard & Mary Maxfield, wishing Wharfedale a successful season



Unit 5, Gate 4 Sidings Business Park Skipton BD23 1TB 01756 797378 (w) 07740 204005 (m) 01756 752312 (h) rich.max@totalise.co.uk www.maxfieldsltd.co.uk

For free survey and quotation, please call







PIB Insurance Brokers is a trading style of PIB Risk Services Limited. PIB Risk Services Limited is authorised and regulated by the Financial Conduct Authority. Firm Reference Number 308333, PIB Risk Services Limited is registered in England and Wales, Company Registration Number 02682789, Registered Office: Rossington's Business Park, West Car Road, Retford, Nottinghamshire, DN22 7SW

**Call Greg Markham** 

With you all the way

www.pib-insurance.com

07842 231496









### Wharfedale Foresters Fixtures/Results 2023/2024

| Dat | е 9 |    | Opponents         | Comp     | Venue | W/L | Results   |
|-----|-----|----|-------------------|----------|-------|-----|-----------|
| 12  | Aug | 23 |                   |          |       |     |           |
| 19  | Aug | 23 | Chester           | Friendly | Н     |     | Cancelled |
| 26  | Aug | 23 |                   |          |       |     |           |
| 02  | Sep | 23 |                   |          |       |     |           |
| 09  | Sep | 23 | Scunthorpe        | Merit    | Н     | W   | 50 - 10   |
| 16  | Sep | 23 | Tynedale          | Merit    | Α     | L   | 54 - 12   |
| 23  | Sep | 23 |                   |          |       |     |           |
| 30  | Sep | 23 | Sheffield         | Merit    | Н