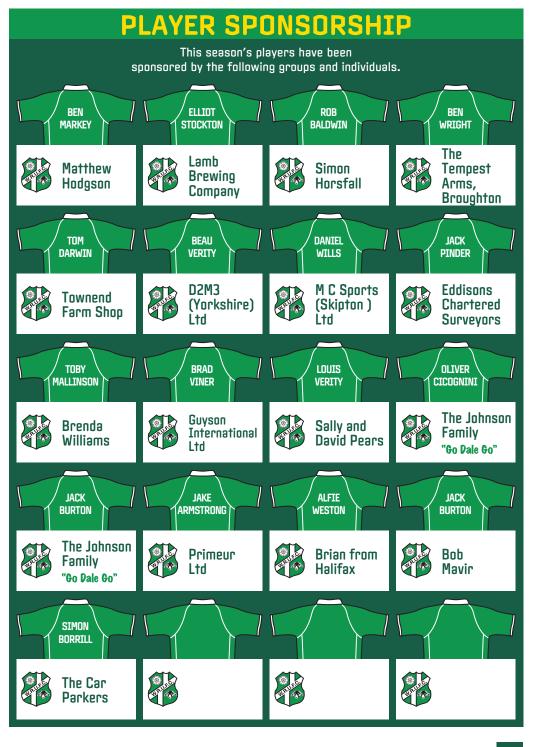

# SPONSORS & OUR BELOVED GATEMEN

As promised an article regarding our walkie talkie soonsors but first and just as important we are sponsoring Simon Borrill!

We paid Alex Howarth £180 (inc VAT) for The Car Parkers to sponsor Simon Borrill. I hasten to add this is £30 from each of the 6 strong car parking team and not from takings collected on Saturday before the gatemen arrived!! Alex will testify to that!!